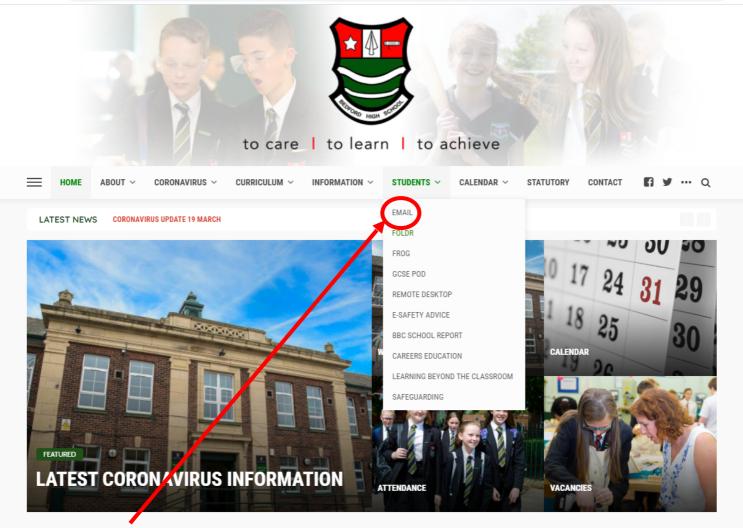

Go to the Bedford High school website and click on the student tab here you can access your emails by clicking the email tab and logging in VIA your 4 digits @beford.wigan.sch.uk (example <u>4679@bedford.wigan.sch.uk</u>) use your normal password to log in.