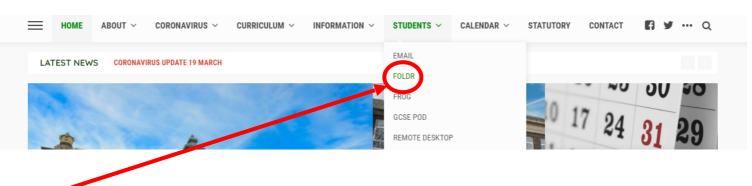

Using the same student tab click on FOLDR this will allow you to access your school network and all of your work remotely from home.

You can now enter your 4 digit login and then click next. Then enter your normal login password. You can now access all your folders from school.