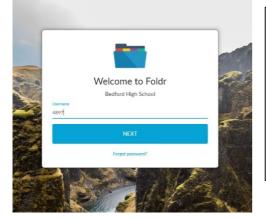

Using the same student tab click on FOLDR this will allow you to access your school network and all of your work remotely from home.

You can now enter your 4 digit login and then click next. Then enter your normal login password. You can now access all your folders from school.

| Pa | Welcome to Foldr<br>Bedford High School |                  |  |
|----|-----------------------------------------|------------------|--|
| Ca | ncel                                    | Forgot password? |  |