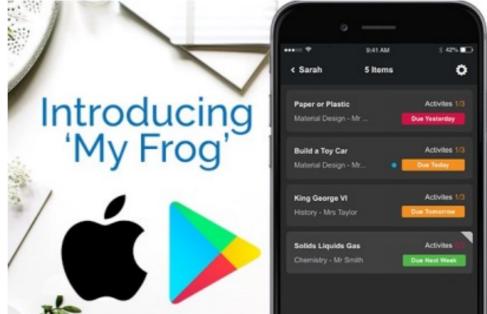

Checking Homework on the new Frog App

The easiest way to get notified with your child's homework is to use the 'MyFrog' app which can be downloaded from the App store. With one touch you will have

access to all your child's homework and when it is due.